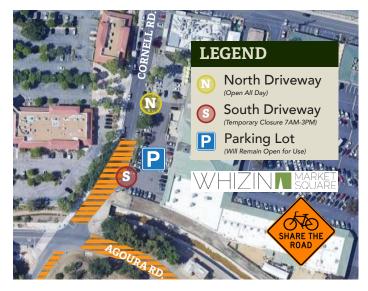

contact@lady face green way.com

**Map of Impacted Driveway and Lanes.** Prepare for temporary driveway closure and continued daytime detours in highlighted areas. Please plan ahead.

## WHAT TO EXPECT, SHARE THE ROAD

Temporary Driveway Closure: The south driveway on Cornell Rd. will be closed M-W from 7AM to 3PM. The parking lot will be accessible via Cornell Rd. north driveway.

Alternate Access Routes: Consider alternate Whizin Center access routes on Agoura Rd., Roadside Dr., and Cornell Rd. (north).