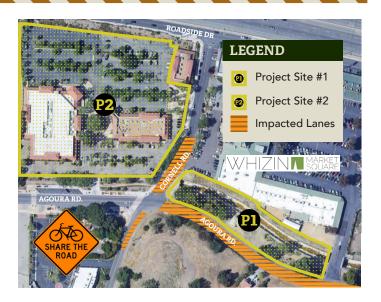

Please note that two separate construction projects are taking place simultaneously off of Cornell Road, across from one another. While the Ladyface Greenway Project (*Project #1*) is being conducted by our team, we would like to inform residents and businesses that the second project, managed by another contractor, also has active traffic control in the imediate area. Both projects are coordinating efforts to minimize disruptions.

## WHAT TO EXPECT, SHARE THE ROAD

**Lane Closures:** A single lane will remain open with flaggers on-site to direct traffic.

**Be Prepared to Stop:** Traffic control personnel will be managing vehicle flow. Expect frequent stops.

**Delays in the Area:** Plan for additional travel time and consider alternate routes when possible.

**Two Simultaneous Projects:** Construction crews will be performing two projects concurrently in the vicinity of Agoura Road at Cornell Road.

**Bike Lanes Closed:** Bicycle lanes will be temporarily closed. Cyclists are advised to share the road with caution during this period.