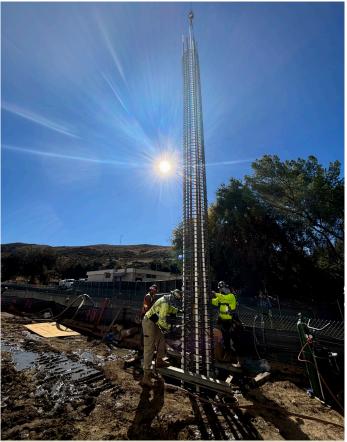

Currently, pile drilling and concrete pouring activities are proceeding with the utmost care. To ensure optimal load-bearing capacity, special attention is being given to the precise placement of rebar—a steel reinforcement cage designed to provide strength and stability once the concrete is poured. An example of rebar placement is shown to the right.

We sincerely appreciate your patience and understanding throughout this construction project and wish you a joyful and happy holiday season!

Reinforcement Placement for CIDH Pile.

Stay Up To Date